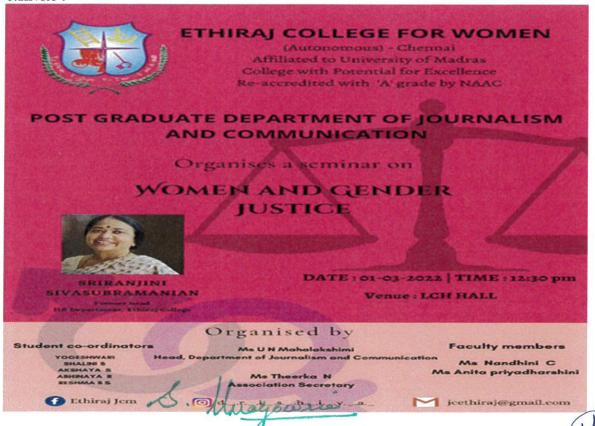

# ETHIRAJ COLLEGE FOR WOMEN (Autonomous)

Chennai - 600 008

Affiliated to the University of Madras College with Potential for Excellence Reaccredited with A+ Grade by NAAC

NAME OF THE EVENT: A State Level Seminar - Women and Gender Justice

1.Date: 01.03.2022

2.Department: PG Department of Journalism and Communication

3. Resource person: Dr. Sriranjini Sivasubramanian, Advocate and Faculty of Anna Institute of Management.

4.No of beneficiaries: 103

#### 5. Description of the Event:

Dr. Sriranjini Sivasubramanian, Advocate and Faculty of Anna Institute of Management addressed the students' "Break the Bias" tagline of the year on commemoration of Women's Day on March 1<sup>st</sup> 2022. She delivered her speech on "Women and Gender Justice" and gave a detailed information about the rights of women with many case studies. She shed light on the current news with reference to Hijab rights and spoke about child marriage issues. This seminar assisted students in broadening their knowledge of fundamental women's rights and developing the strength and courage to deal with future problems.

#### 6.Invite:

PRINCIPAL

ETHIRAJ COLLEGE FOR WOMEN

(AUTONOMOUS)

CHENNAI-600 008.

Mrs. U. N. Mahalakshmi Assistant Professor & Head

Department of Journalism & Communication

Ethiraj College for Women