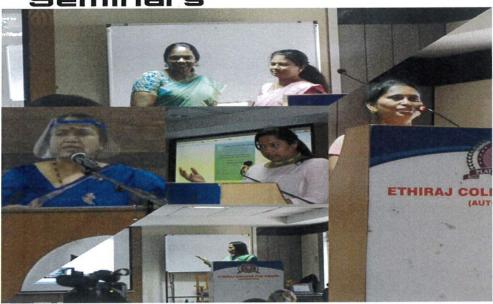

#### 7.Photos:

## Seminars

8. List of participants:

| S. No. | Name of the Student     | Register No   | Name of the<br>Institution |
|--------|-------------------------|---------------|----------------------------|
| 1      | ABHINAYA R              | 2113322012001 |                            |
| 2      | S. AKSHAYA              | 2113322012002 |                            |
| 3      | AYISHA FOWZIA. A        | 2113322012003 |                            |
| 4      | BHAVANA RADHAKRISHNAN   | 2113322012004 |                            |
| 5      | JOSELIN SANTH BENETA. H | 2113322012005 |                            |
| 6      | MEENAKSHI G             | 2113322012006 |                            |
| 7      | MOWLIKA. A              | 2113322012007 |                            |
| 8      | NIKITHA.T               | 2113322012008 |                            |
| 9      | NITHIYASHREE. R         | 2113322012009 |                            |
| 10     | PRIYANKA M              | 2113322012010 |                            |
| 11     | RASHIKA.R               | 2113322012011 | Ethiraj College            |
| 12     | RESHMA                  | 2113322012012 | for Women                  |
| 13     | SHALINI S               | 2113322012013 |                            |
| 14     | SOUNDARYA G             | 2113322012014 |                            |
| 15     | SREELEKSHMI M           | 2113322012015 |                            |
| 16     | SRI RAKSHINI S          | 2113322012016 |                            |
| 17     | SUBATHRA A              | 2113322012017 | 1                          |
| 18     | SUPRIYARAJ B E          | 2113322012018 | 1                          |
| 19     | SWATHI S                | 2113322012019 |                            |
| 20     | VIJAYA LEKSHMI R        | 2113322012020 | ]                          |
| 21     | HARSHITHA S             | 2013322012003 |                            |
| 22     | JANANI KUUNG            | 2013322012004 |                            |