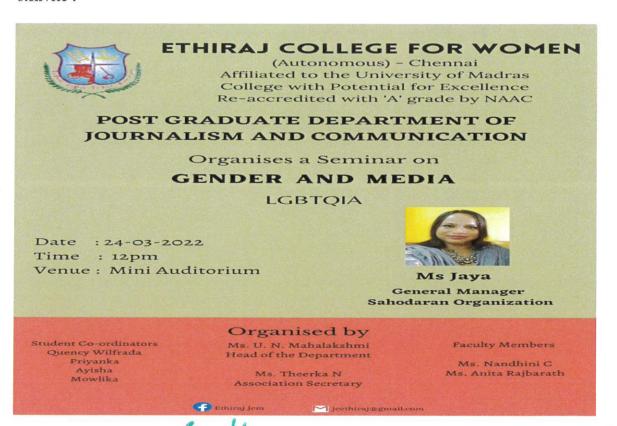

#### Chennai - 600 008

Affiliated to the University of Madras College with Potential for Excellence Reaccredited with A+ Grade by NAAC

NAME OF THE EVENT: A State Level Seminar - Gender and Media

1.Date: 24.03.2022

2.Department: PG Department of Journalism and Communication

3. Resource person: Ms. Jaya, General Manager of Sahodaran Organization

4.No of beneficiaries: 103

#### 5. Description of the Event:

Ms. Jaya, General Manager of Sahodaran Organization, presented the niceties of the LGBTQ community on March 24<sup>th</sup> 2022. She addressed on "Gender and Media" and shared their hardships faced by the LGBTQ community. She spoke about the fear faced by their community and many laws pertaining to their community. This session created an awareness on the misconceptions of the LGBTQ community.